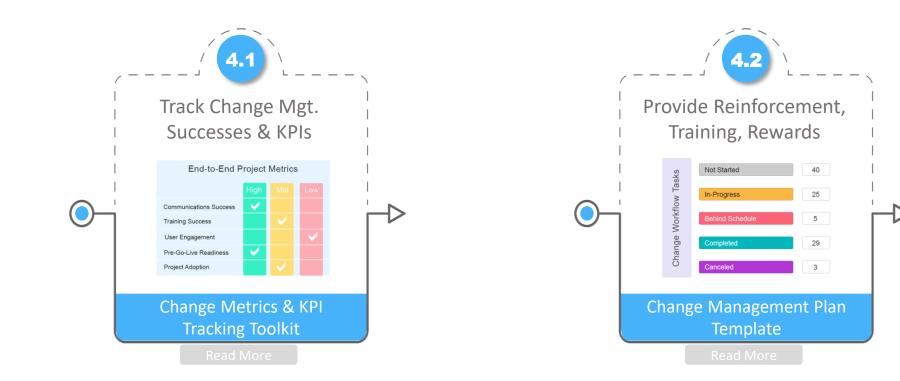

# Phase 2: Develop ∎↔♦

Create Change Strategies & Plans

Implement Change Plans

Implement Change Plans

Track Change Adoption Successes

OCM =

Change Management Exit