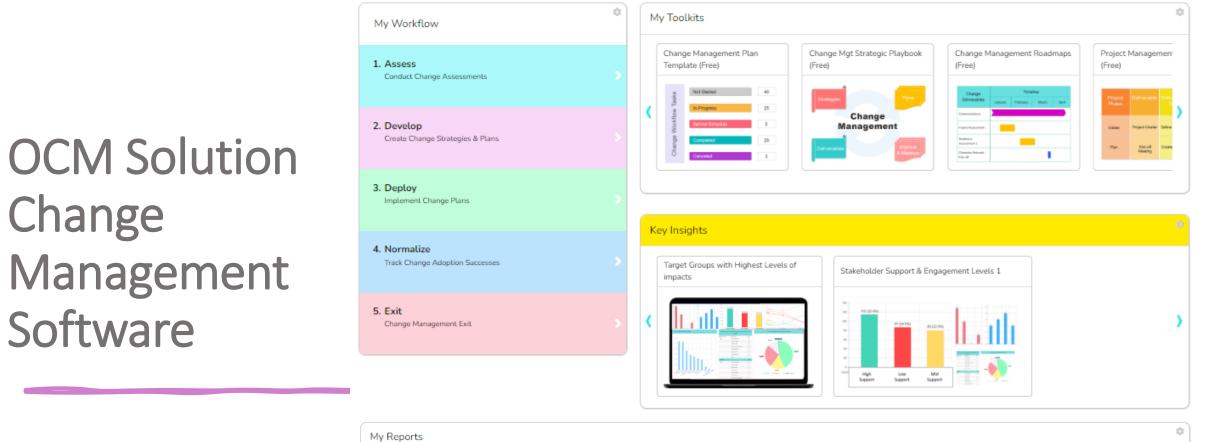

# **OCM Solution Change Management Framework**

The OCM Solution Change Management Framework is 5-phase change model that uses a "manage by deliverables" approach. The phases categorize the project actions that are needed to conduct a successful change project from start to finish.

Each phase includes people-focused deliverables which require a set of tasks to achieve. Our change approach allows the freedom to accomplish those deliverables in the way the change team feels is most optimized. It's also easily scalable to any size or scope of project and can be used with both Agile and Waterfall approaches.

#### OCM Solution Change Management Framework

This **Complete Change Management Workflow** takes you through the basics of the phases and deliverables of a typical change management project.

This workflow gives you the foundation you need for a successful change management implementation.

## OCM Solution Change Management Framework Phases

Conduct Change Assessments

Conduct Change Assessments

Conduct Change Assessments