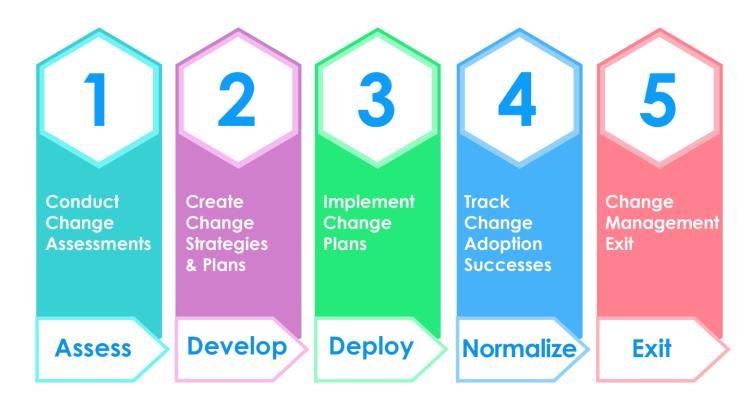

## OCM Solution Change Management Framework Phases

Conduct Change Assessments

Conduct Change Assessments

Conduct Change Assessments

# Phase 2: Develop ∎↔♦

Create Change Strategies & Plans

Implement Change Plans

Implement Change Plans

Track Change Adoption Successes

OCM =

Change Management Exit

## OCM Solution Change Management Framework Phases