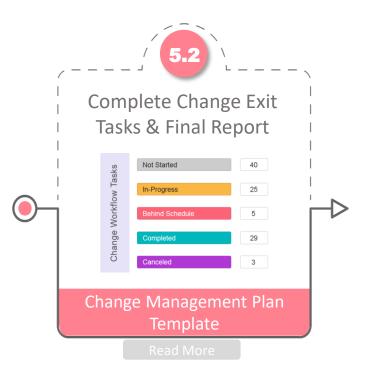

# Phase 2: Develop ∎↔♦

Create Change Strategies & Plans

Implement Change Plans

Implement Change Plans

Track Change Adoption Successes

OCM =

Change Management Exit