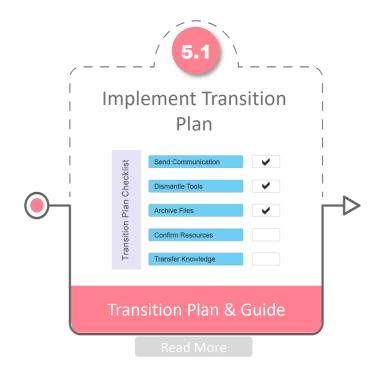

# Phase 2: Develop ∎↔♦

Create Change Strategies & Plans

Implement Change Plans

Implement Change Plans

Track Change Adoption Successes

OCM =

Change Management Exit