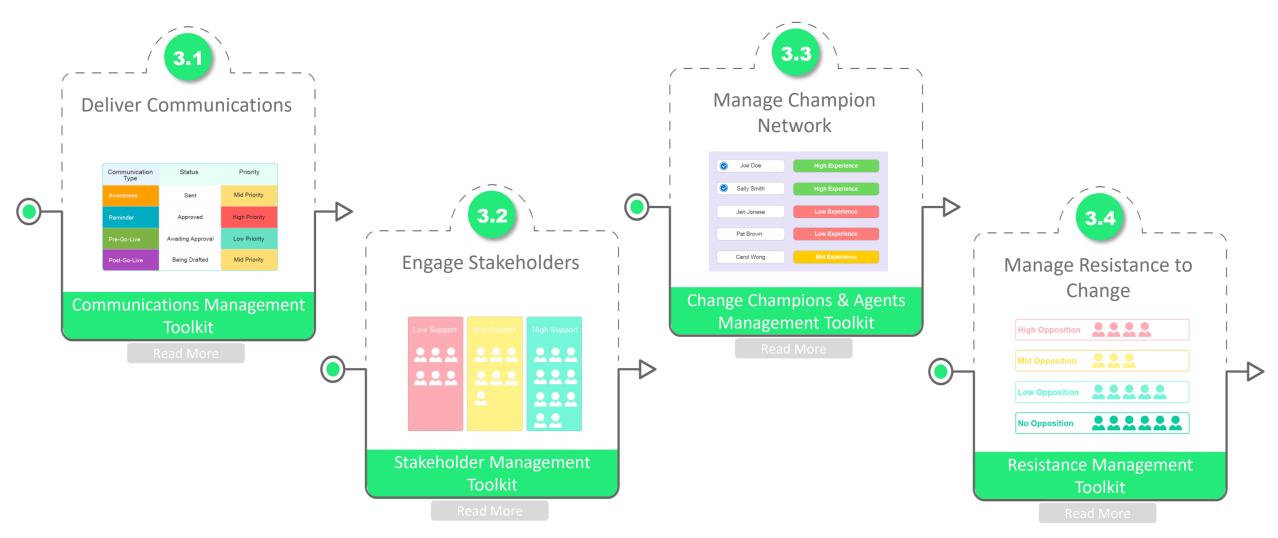

# Phase 2: Develop ∎↔♦

Create Change Strategies & Plans

Implement Change Plans

Implement Change Plans

Track Change Adoption Successes

OCM =

Change Management Exit