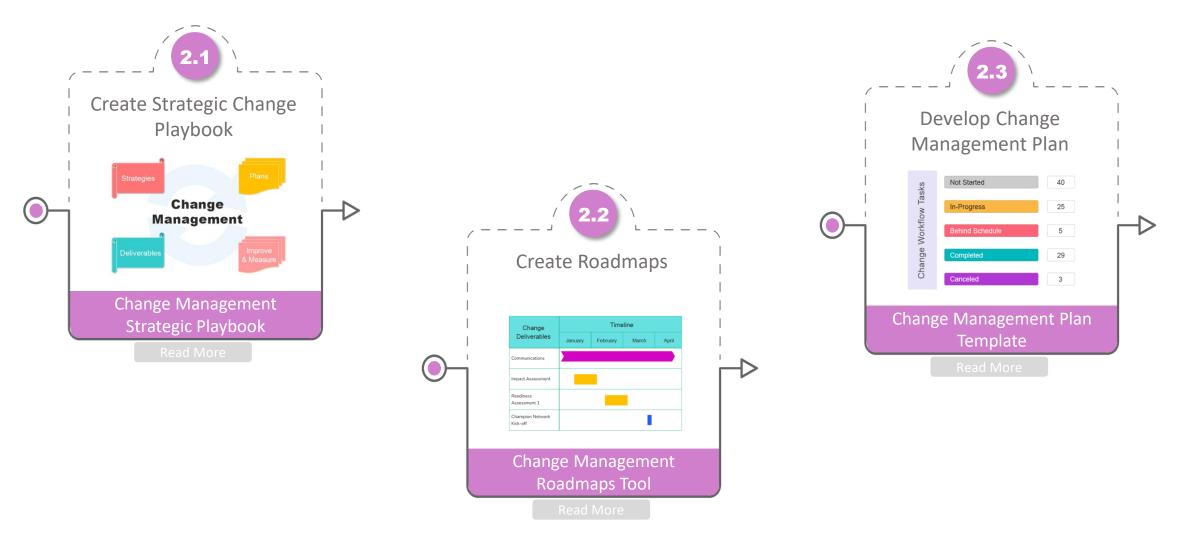

# Phase 2: Develop ∎↔♦

Create Change Strategies & Plans

Implement Change Plans

Implement Change Plans

Track Change Adoption Successes

OCM =

Change Management Exit