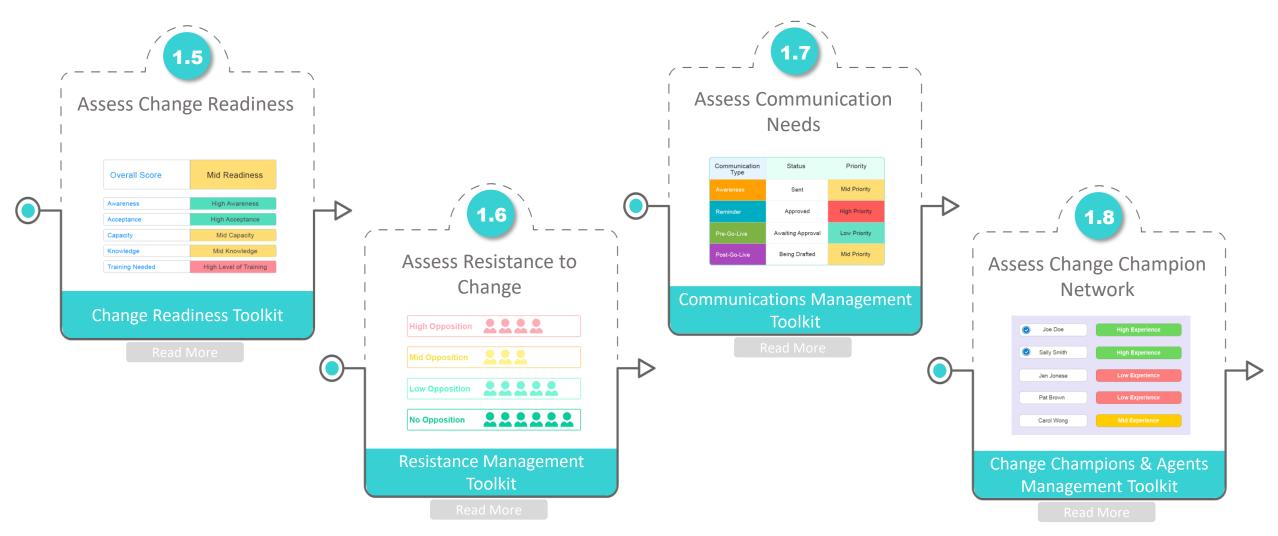

## OCM Solution Change Management Framework Phases

Conduct Change Assessments

Conduct Change Assessments

Conduct Change Assessments