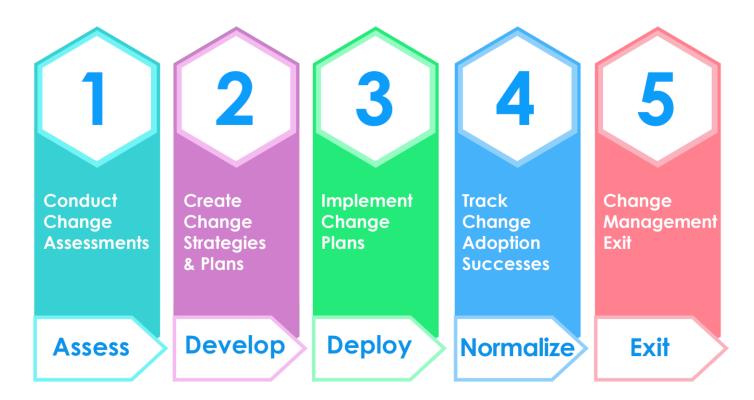

# **OCM Solution Change Management Framework**

The OCM Solution Change Management Framework is 5-phase change model that uses a "manage by deliverables" approach. The phases categorize the project actions that are needed to conduct a successful change project from start to finish.

## OCM Solution Change Management Framework Phases

Conduct Change Assessments

Conduct Change Assessments

Conduct Change Assessments

# Phase 2: Develop ∎↔♦

Create Change Strategies & Plans

Implement Change Plans

Implement Change Plans

Track Change Adoption Successes

OCM =

Change Management Exit